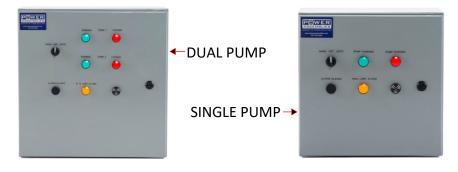

## **Features and Benefits**

Flexible design allows for single or dual pump configurations

ANSI-61 gray powder coated 0.075 carbon steel for long life and corrosion resistance

Easy installation and set up