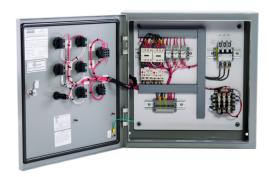

## **OVERVIEW**

Power Assemblies has designed a family of low-cost, high-quality, UL580A Listed control panels for use with sump pumps. With two sizes and multiple options these panels are ready to control pumps with limit switches for the purpose of displacing water. These panels provide a quality solution for water control measures from small to medium load applications. All units are UL Listed and designed for both commercial and industrial use.

## **Features and Benefits**

Flexible design allows for single or dual pump configurations

ANSI-61 gray powder coated 0.075 carbon steel for long life and corrosion resistance

Easy installation and set up

UL508A Listed

Available in 3 Phase 480V or 208V or 1 Phase 120V or 240V

NEMA 4/12 enclosure suitable for wind driven rain and remains undamaged by the external formation of ice on the system