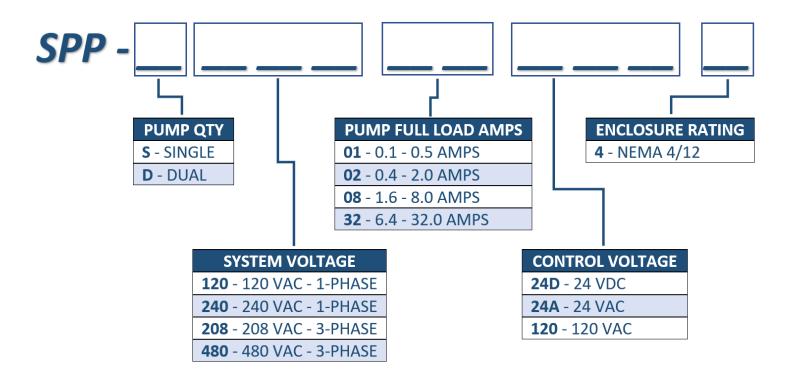

control panels for use with sump pumps. With two sizes and multiple options these panels are ready to control pumps with limit switches for the purpose of displacing water. These panels provide a quality solution for water control measures from small to medium load applications. All units are UL Listed and designed for both commercial and industrial use.

## **Features and Benefits**



Flexible design allows for single or dual pump configurations



ANSI-61 gray powder coated 0.075 carbon steel for long life and corrosion resistance



Easy installation and set up



UL508A Listed



Available in 3 Phase 480V or 208V or 1 Phase 120V or 240V



NEMA 4/12 enclosure suitable for wind driven rain and remains undamaged by the external formation of ice on the system



## PART NUMBER BUILDER