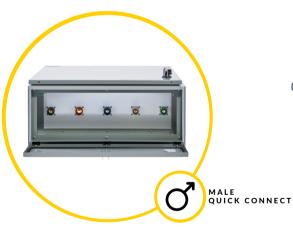

#### POWER DISTRIBUTION

The Power Assemblies Generator Docking Station is a high-quality, low-cost unit with a camlock quick connection system. The Generator Docking Station is used in conjunction with a transfer switch to provide a convenient, quick connect option for emergency power. The mini, standard, and large system configurations allow for numerous wiring possibilities to fit customer and building requirements.