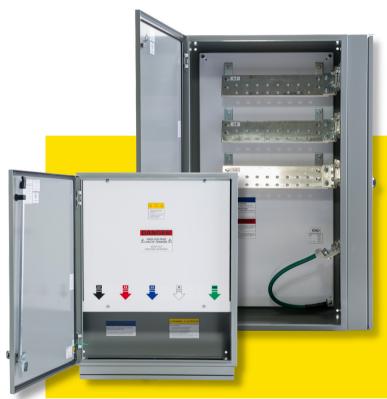

#### POWER DISTRIBUTION

The Power Assemblies Generator Docking Station is a high-quality, low-cost unit with a camlock quick connection system. The Generator Docking Station is used in conjunction with a transfer switch to provide a convenient, quick connect option for emergency power. The mini, standard, and large system configurations allow for numerous wiring possibilities to fit customer and building requirements.

## **BENEFITS**

Spatial efficiency Lockable Pad-Mounted Large GDS option Wall-Mounted Standard & Mini options