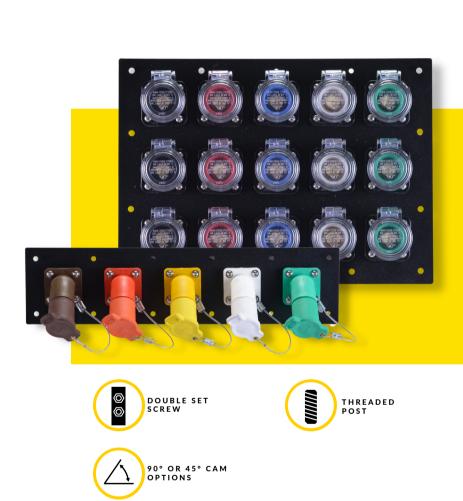

## **CAMLOCK PANEL**

POWER DISTRIBUTION

A camlock panel provides quick connections to existing equipment via Series 16 camlocks mounted to either an aluminum or non-metallic, powder-coated plate. Power Assemblies Camlock Panels are shipped pre-assembled, which reduces labor time and installation costs by eliminating the need to cut holes for panel-mounted camlocks in-field. Power Assemblies Camlock Panels were designed to be versatile and efficient, with high-density configurations that meet more temporary power applications and allow more connections per sq. ft.

## BENEFITS

Quick Connections High density design Eddy current minimization Pre-Assembled

## CAMLOCK PANEL - PART NUMBER SCHEMA

| PNL               | - XX            | XX                | Х             | Х                  | Х             | Х                  | - X                               |
|-------------------|-----------------|-------------------|---------------|--------------------|---------------|--------------------|-----------------------------------|
| PRODUCT<br>PREFIX | AMPERAGE        | PLATE<br>MATERIAL | CAM<br>DEGREE | CAM<br>TYPE        | CAM<br>GENDER | N3R<br>COVER       | VOLTAGE<br>CODE                   |
|                   | <b>04</b> 400A  | AL Aluminum       | <b>9</b> 90°  | D Double Set Screw | M Male        | CL Caps & Lanyards | 1 120V (BLK/WHT/GRN)              |
|                   | <b>08</b> 800A  | NM Non-Metallic   | 4 45°         | T Threaded Post    | F Female      | CS Clear Snapback  | 2 120/240V (BLK/RED/WHT/GRN)      |
|                   | 12 1200A        |                   |               |                    |               |                    | 3 208V (BLK/RED/BLU/GRN)          |
|                   | 16 1600A        |                   |               |                    |               |                    | 4 120/208V (BLK/RED/BLU/WHT/GRN)  |
|                   | <b>20</b> 2000A |                   |               |                    |               |                    | 5 480V (BRN/ORG/YEL/GRN)          |
|                   | 24 2400A        |                   |               |                    |               |                    | 6 277/480V (BRN/ORG/YEL/WHT/GRN)  |
|                   | 32 3200A        |                   |               |                    |               |                    | 7 600V (RED/BLK/BLU/GRN)          |
|                   |                 |                   |               |                    |               |                    | 8 347/600V (RED/BLK/BLUE/WHT/GRN) |
|                   |                 |                   |               |                    |               |                    |                                   |