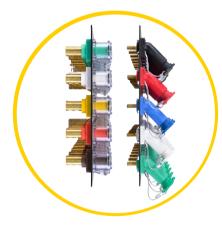

## **CAMLOCK PANEL**

POWER DISTRIBUTION

A camlock panel provides quick connections to existing equipment via Series 16 camlocks mounted to either an aluminum or non-metallic, powder-coated plate. Power Assemblies Camlock Panels are shipped pre-assembled, which reduces labor time and installation costs by eliminating the need to cut holes for panel-mounted camlocks in-field. Power Assemblies Camlock Panels were designed to be versatile and efficient, with high-density configurations that meet more temporary power applications and allow more connections per sq. ft.

## BENEFITS

Quick Connections High density design Eddy current minimization Pre-Assembled