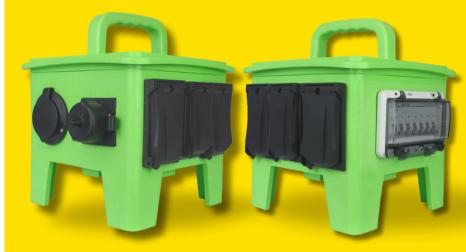

# **BEETLE BOX GREEN**

#### POWER DISTRIBUTION

Power Assemblies' Beetle Box is a portable, stackable, power distribution center built for maximum functionality. The Beetle Box's rugged non-metallic construction and GFI circuit protection provide safety and durability in any environment. The Beetle Box is the perfect solution for anyone looking for a stronger, safer, and portable way to distribute power at their jobsite.

#### **BB - PART NUMBER SCHEMA**

| PART NUMBER | INPUT            | VOLTAGE          | ОИТРИТ                                          |
|-------------|------------------|------------------|-------------------------------------------------|
| PWA-BBC-101 | 50A INLET CS6375 | 125/250V, 2P+N+G | (1) 50A CS6369, (6) 20A DUPLEX GFCI RECEPTACLES |