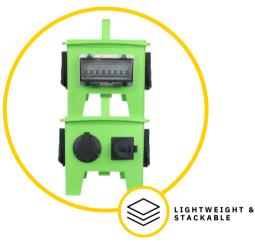

# **BEETLE BOX GREEN**

#### POWER DISTRIBUTION

Power Assemblies' Beetle Box is a portable, stackable, power distribution center built for maximum functionality. The Beetle Box's rugged non-metallic construction and GFI circuit protection provide safety and durability in any environment. The Beetle Box is the perfect solution for anyone looking for a stronger, safer, and portable way to distribute power at their jobsite.

## **BENEFITS**

High-Visibility Color Branch Circuit Breakers Non-Metallic Enclosure NEMA 3R Outdoor Rated